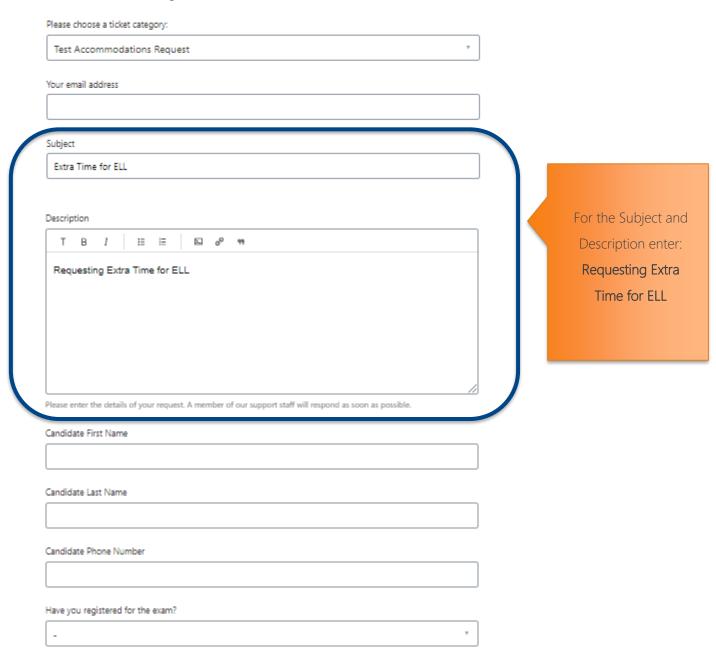

see below for a sample letter and accommodations request form)

Once your request has been reviewed, you will receive an email notifying you of your approval status. You must wait until your accommodation is approved before scheduling your appointment. The Accommodations Team must set up and schedule your appointments.

## Sample Letter

City Adult Ed Program

23 Any Street

Malden, MA 02148

To Whom It May Concern,

Joe Student is a student at the City Adult Education Program. We have determined that because English is not his first language, Joe would benefit from extra time (time and a half) on the HiSET exam. Please grant Joe this accommodation

Sincerely,

Jane Smith

Program Director

jsmith@cityadulted.com

(123) 456-7890

## Sample Accommodations Request Form

## Submit a request



|   | Exam Name                                                                                          |   |
|---|----------------------------------------------------------------------------------------------------|---|
|   | HiSET Massachusetts                                                                                |   |
|   | Program                                                                                            |   |
|   | HISET *                                                                                            |   |
|   |                                                                                                    | _ |
|   | Where are you taking your exam?                                                                    | _ |
|   | - "