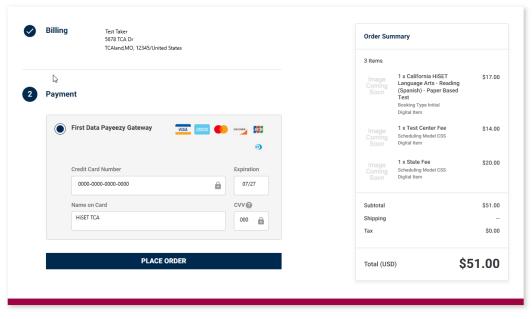

3. To successfully process your payment, you must ensure that the billing address details are updated to match the credit card being used. Click continue.

4. Enter the credit card information and select "place order."