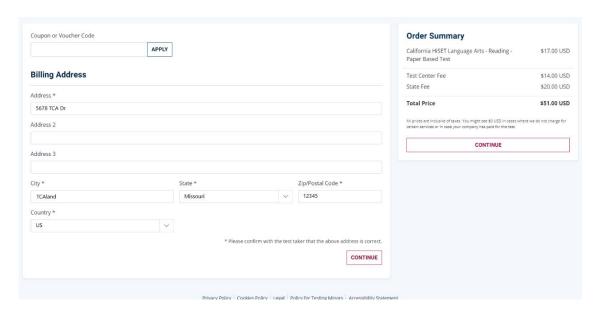

3. To successfully process your payment, you must ensure that the billing address details are updated to match the credit card being used. Click continue.

4. Enter the credit card information and select "place order."