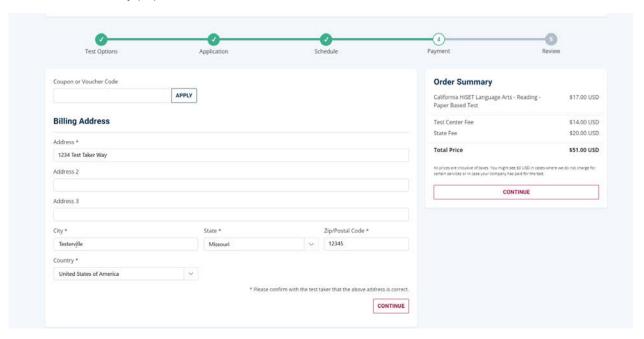

I. When you reach the billing address screen you will see that the Test Taker's address has been automatically populated.

2. If you attempt to use the test taker's billing address that is prepopulated from the application and proceed to checkout, the payment will be rejected and you will receive the following error: