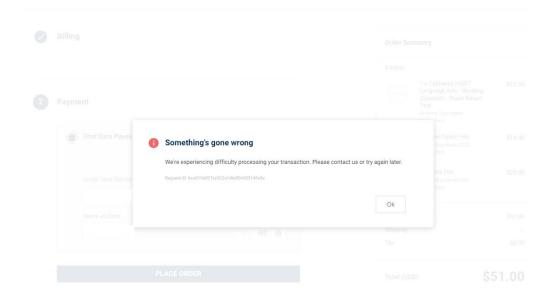

I. When you reach the billing address screen you will see that the Test Taker's address has been automatically populated.

2. If you attempt to use the test taker's billing address that is prepopulated from the application and proceed to checkout, the payment will be rejected and you will receive the following error:

3. To successfully process your payment, you must ensure that the billing address details are updated to match the credit card being used. Click continue.

4. Enter the credit card information and select "place order."